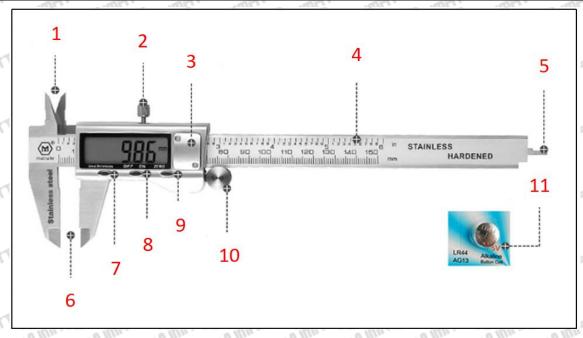

### 2.1. 095030-6070 Injector Valve Stem Measuring Tools

Mob/Whatsapp: +86 13410541523 Tel: +8675523215133

Email: ruby@shumatt.com Website: www.shumatt.com

Pic No.3

| 1. Inner diameter measuring claw | 7. inch/mm metric and inch conversion button |
|----------------------------------|----------------------------------------------|
| 2. Limit screw                   | 8. OFF/ON power button                       |
| 3. Battery installation place    | 9. ZERO button                               |
| 4. Ruler body                    | 10. Push roller                              |
| 5. depth measurement             | 11. Button battery                           |
| 6. depth measurement             | / Show Show Show Show Show                   |