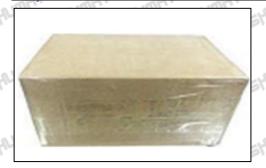

### 3.7. 095030-6070 Injector Valve Stem Packing

Domestic Express Packaging: Usually wrapped in waterproof scotch tape, such as picture No.4.

International Express Packaging: Wrapped with waterproof yellow tape after wrapping the black protective film, such as picture No. 5.

Email: ruby@shumatt.com Website: www.shumatt.com

Pic No. 4

Domestic Express Packaging:

Wrapped with transparent tape

Pic No. 5
International Express Packaging:
Wrapped with yellow tape after wrapping black protective film