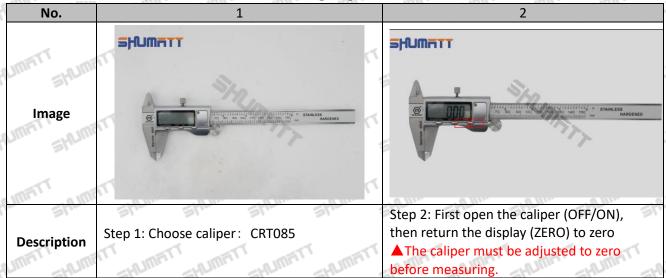

### 2.1. 095030-6070 Injector Valve Stem Measuring Tools

Mob/Whatsapp: +86 13410541523 Tel: +8675523215133

Email: ruby@shumatt.com Website: www.shumatt.com

Pic No.3

| 1. Inner diameter measuring claw | 7. inch/mm metric and inch conversion button |
|----------------------------------|----------------------------------------------|
| 2. Limit screw                   | 8. OFF/ON power button                       |
| 3. Battery installation place    | 9. ZERO button                               |
| 4. Ruler body                    | 10. Push roller                              |
| 5. depth measurement             | 11. Button battery                           |
| 6. depth measurement             | / Show Show Show Show Show                   |