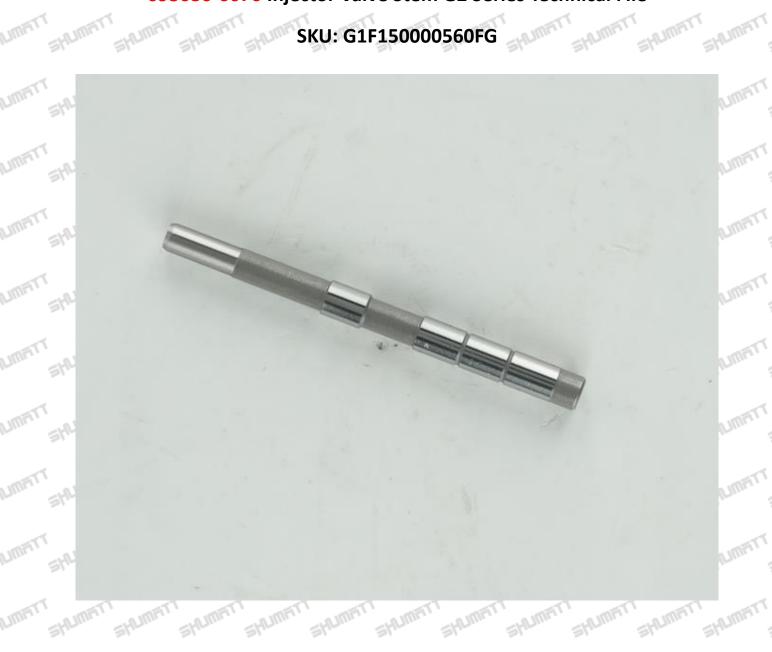

### 1.1. 095030-6070 Injector Valve Stem Basic Information

| Title | 095030-6070 Injector Valve Stem China Made New |
|-------|------------------------------------------------|
| SKU   | G1F150000560FG                                 |

### 1.3. 095030-6070 Injector Valve Stem Parameter

Adaptation System: Common Rail System Injector Valve Stem Series: G2 Series

Injector Valve Stem Size: L60.7mm\* 

5mm

### (1) Injector Valve Stem Spare Parts List

| R   | No.                | 1                   | 2                          | 3                                       |
|-----|--------------------|---------------------|----------------------------|-----------------------------------------|
| 19  | Reference<br>Image | ATT SHOT            | MATT SHUT                  | THE |
| . 2 | Name               | Injector Valve Stem | Injector Valve Stem Length | Injector Valve Stem diameter            |
| 1   | Description        | She She She         | L57.63mm                   | $\Phi$ 4.3mm                            |