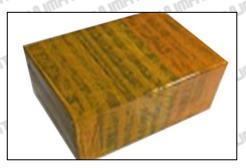

### 3.7. 095030-6070 Injector Valve Stem Packing

Domestic Express Packaging: Usually wrapped in waterproof scotch tape, such as picture No.4.

International Express Packaging: Wrapped with waterproof yellow tape after wrapping the black protective film, such as picture No. 5.

Email: ruby@shumatt.com Website: www.shumatt.com

Pic No. 4

Domestic Express Packaging:

Wrapped with transparent tape

Pic No. 5
International Express Packaging:
Wrapped with yellow tape after wrapping black protective film